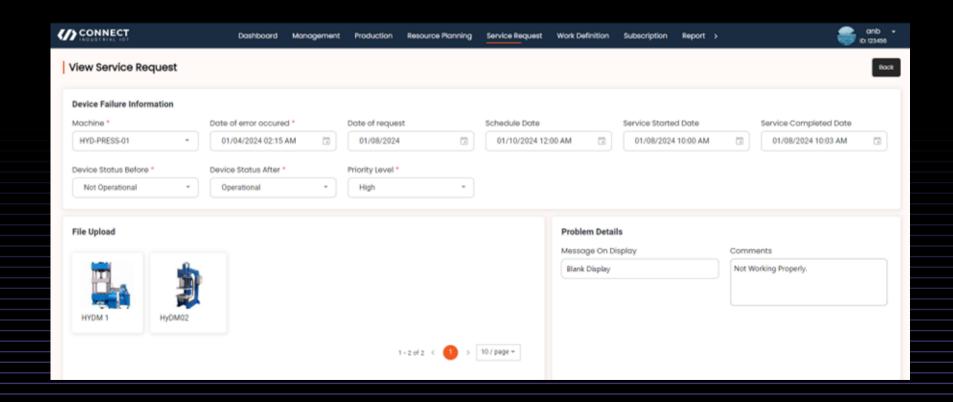

### Service Request Management

Efficiently manage machine faults with our service request feature to gain valuable insights.