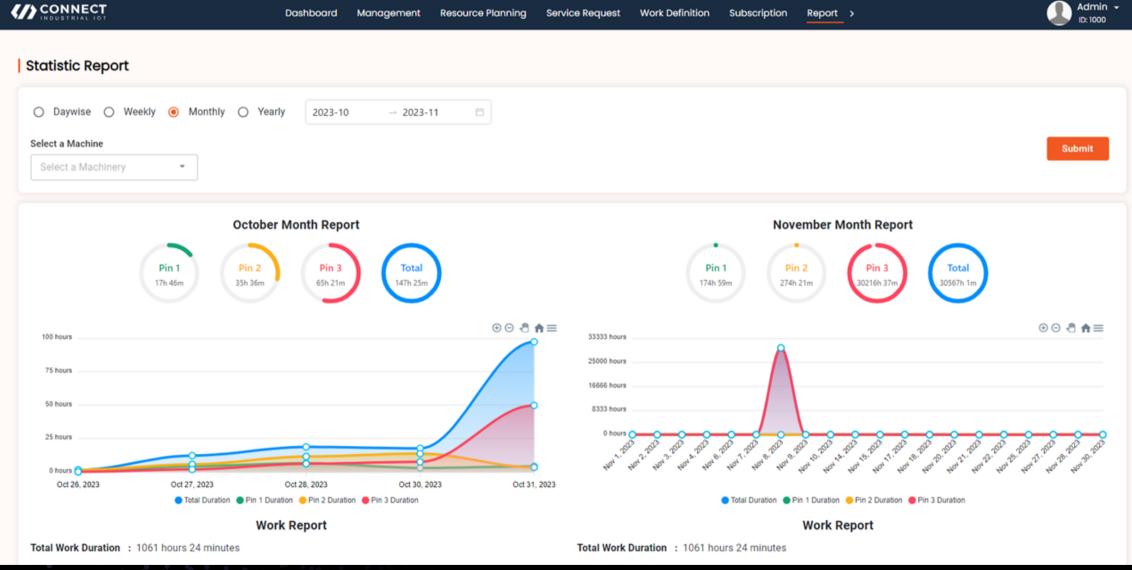

# Comprehensive Reports

Comprehensive statistical reports for a holistic view of your operations.