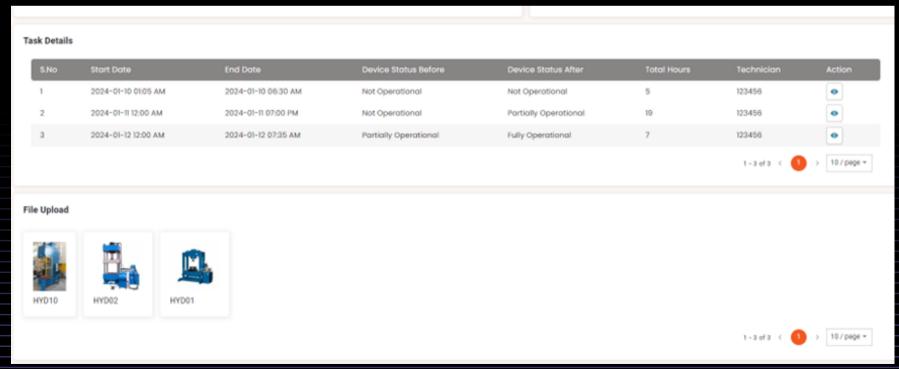

### Service Request Management

Efficiently manage machine faults with our service request feature to gain valuable insights.