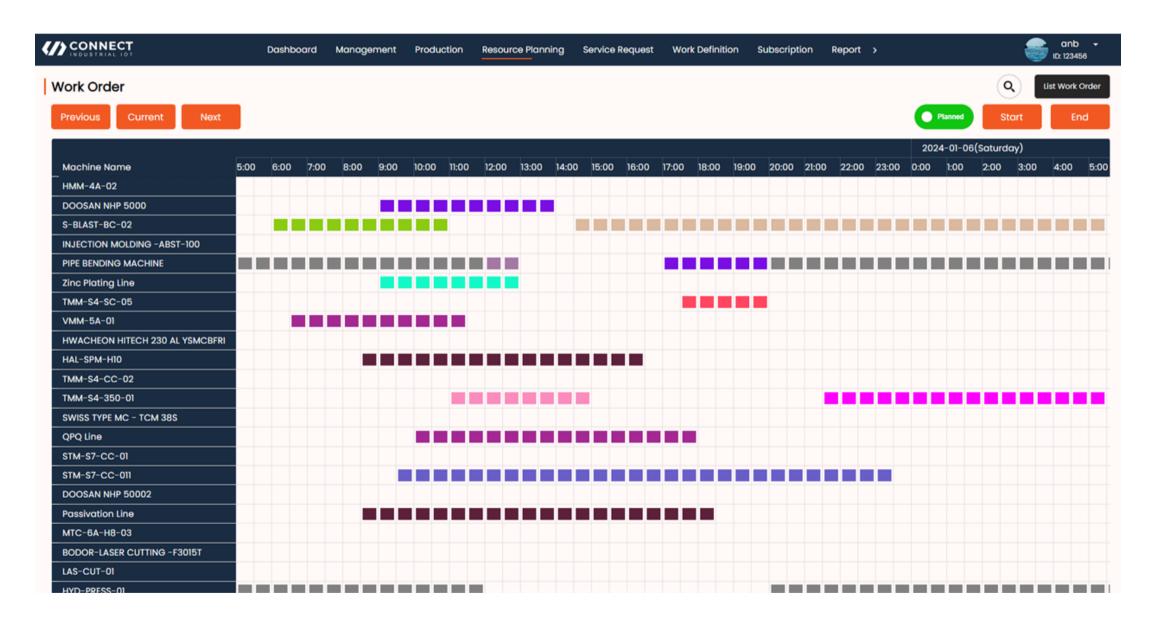

### Resource Planning

Plan your available resources to increase productivity and optimise inventory levels.

#### **Gantt Chart**

Effective project management with detailed comparison of planned vs actual work orders.

### Resource Planning with Gantt Chart