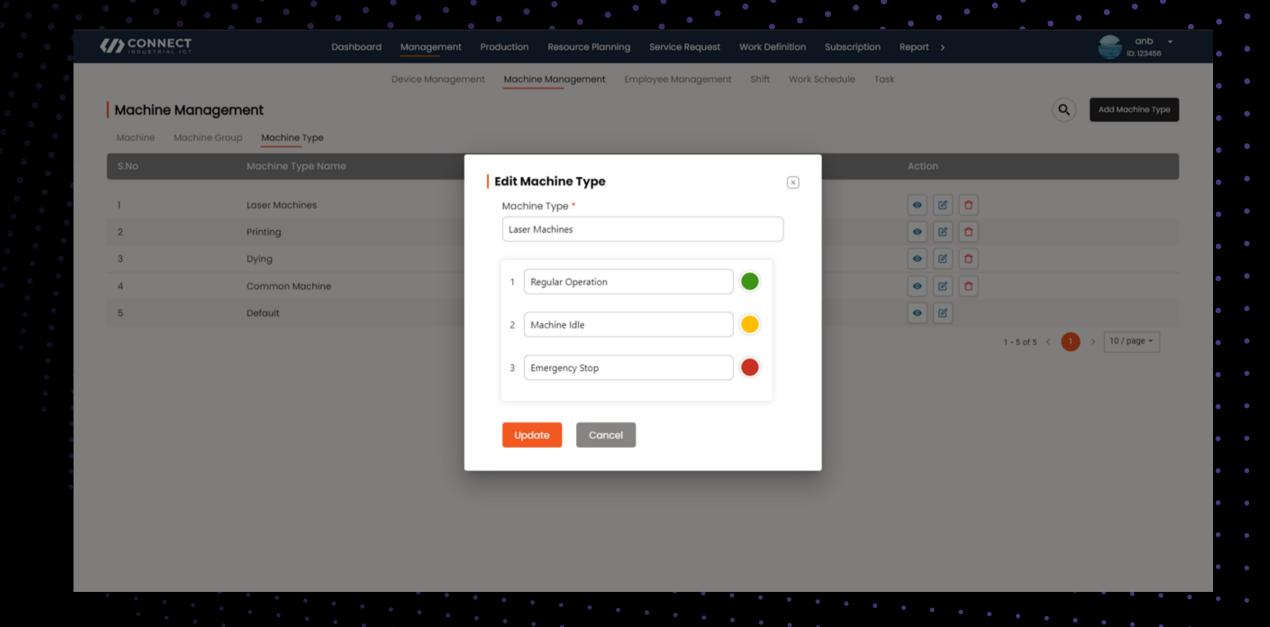

### Device Capabilities

- Devices equipped with advanced signal interpretation capabilities.
- Customizable tower light signals: Red (Emergency Stop), Amber (Idle), Green (Running Status).

### Machine Grouping and Shift Assignment

Efficient grouping

Group your machines and assign shifts for comprehensive oversight