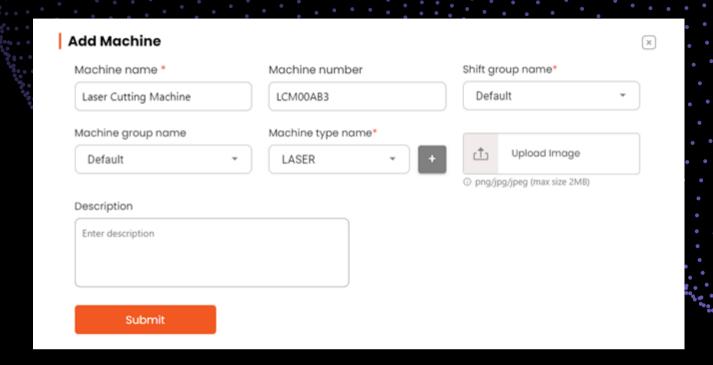

### Machine Grouping and Shift Assignment

Efficient grouping

Group your machines and assign shifts for comprehensive oversight

#### Flexible Shift Assignments

Flexible shift assignments: morning, evening, or time-wise.