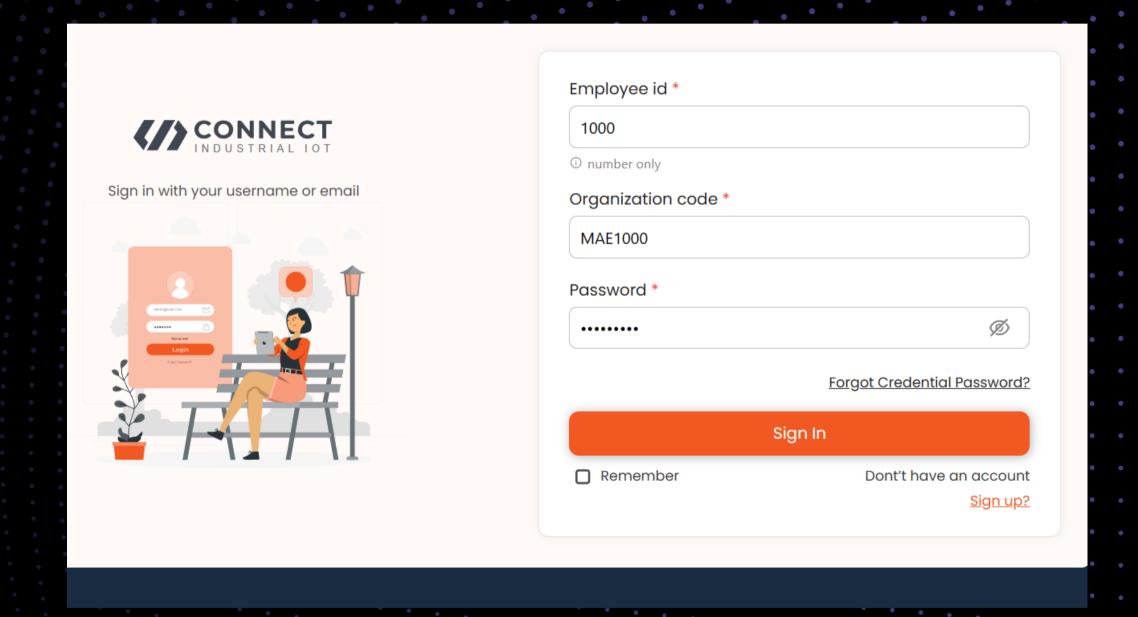

### Introduction

Welcome to our platform, explore our IoT devices tailored to meet your industry needs, a digital revolution in the world of Internet of Things (IoT).

Begin your journey with us by registering on our platform, all through an user-friendly interface.