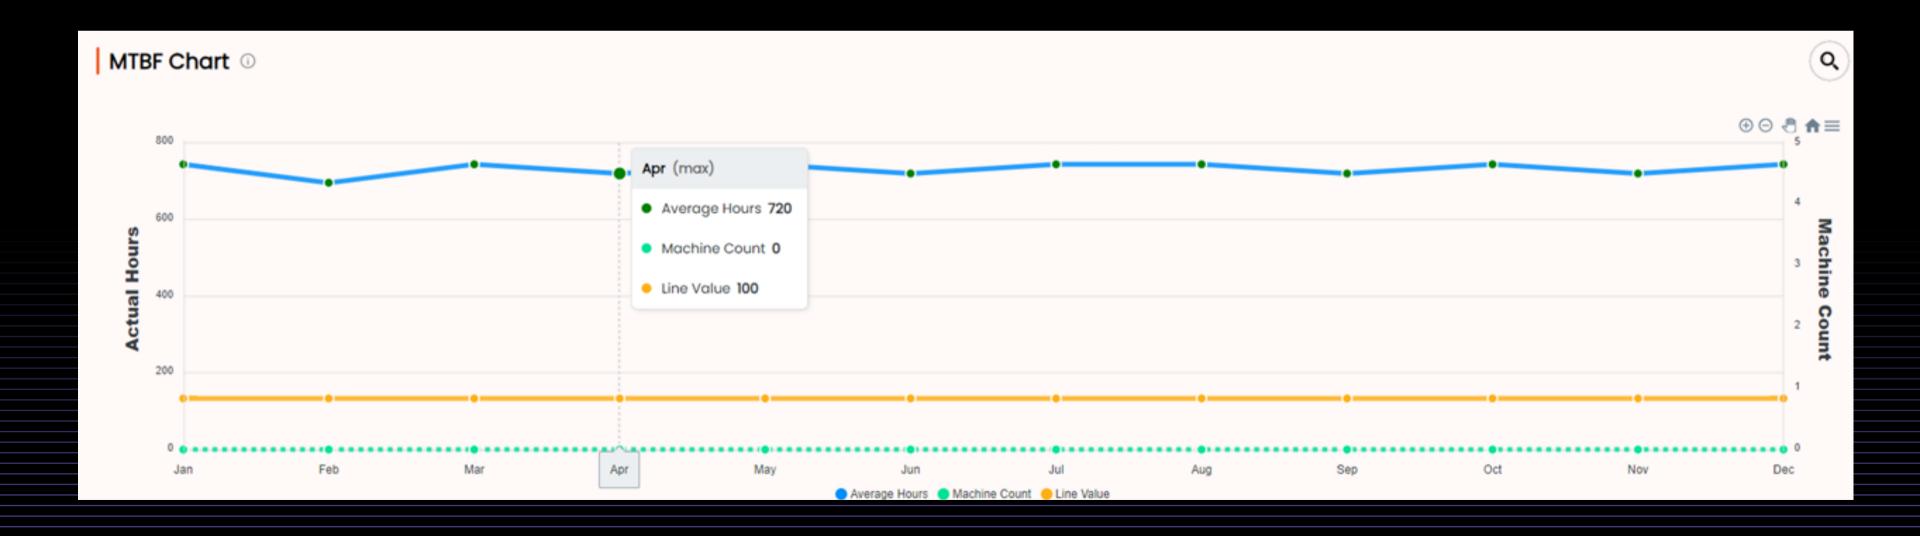

# Machine Maintenance Management

Streamline preventive maintenance with our portal.

Gain insights with MTTR, MTBF, and other CRUCIAL reports.