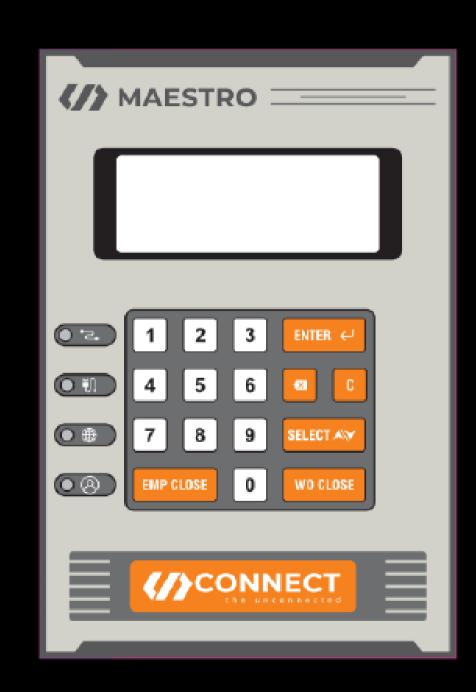

### Device Capabilities

- Devices equipped with advanced signal interpretation capabilities.
- Customizable tower light signals: Red (Emergency Stop), Amber (Idle), Green (Running Status).